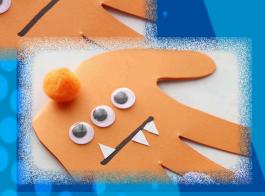

## Instructions -

- Trace your hand onto the colored paper with your wrist being on an edge.
- **2** Cut out your handprint.
- Once cut out, decide if you want your monster to be with your fingers pointing up or down (either way makes a FUN monster) and then add different sizes of googly eyes.
- 4 Draw a mouth and add some extra monster decorations using pom-poms and maybe more googly eyes.
- 5 Add teeth if you like by cutting out little white triangles and gluing them on the mouth line.
- **6** And your monster hand is complete!